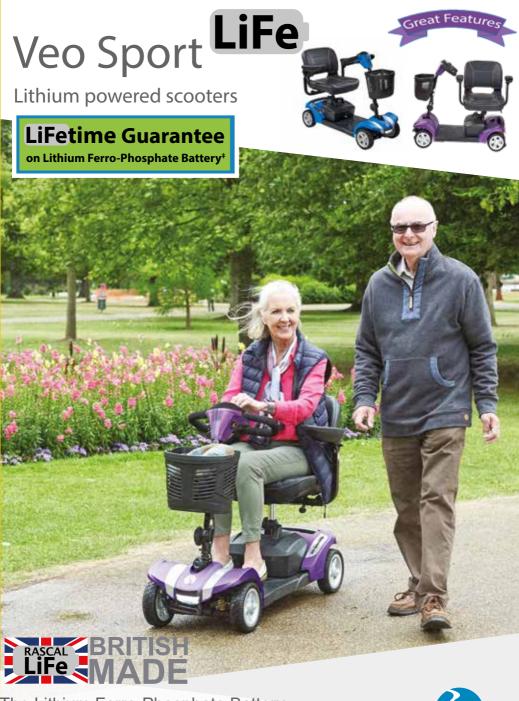

Offering peace of mind with a LiFetime Guarantee on the battery, it's all about the State-of-The-Art Lithium Ferro-Phosphate Battery weighing just 4.7kg on this striking Rascal Veo Sport LiFe. Loaded with impressive features & modern, sporty design with class leading all-round suspension. With an Airline Compliant 12.4Ah battery, offering a range of up to 14.4 miles, plus padded delta tiller boasting a convenient charging point and luxury seat, detailed with unique white accent stitching, the Veo Sport LiFe is a real pleasure to ride!

The Veo Sport LiFe's easy and robust take apart mechanism allows you to store or drive away with it in the boot of your car, so it is very practical yet with its distinctive looks, exclusive allround suspension plus LED front light, this is the travel scooter with the edge.